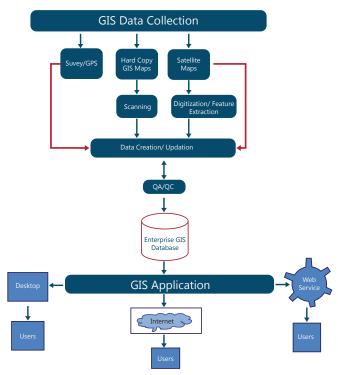

ort System for taking certain decisions etc.

## 3D Data Creation

We offer 3D model generation through stereo photographs, DEM generation from Stereo and Radar Data.

# GIS Application Development Services

GIS Application Development service is another key area in which TekMindz has the expertise and can provide end-to-end enterprise level software application development services in number of GIS application areas including cadastral and Land Information System, Public Utility System, Forest Management, Eco-System Management and GIS Municipal Solution. Using the best-of-breed technologies from ESRI, MapInfo, Leica and Open Source GIS, TekMindz has been exceeding expectations by offering integrated solutions that meet the quality norms, with exceptional adherence to delivery schedules.



Typical Architecture of our Web based GIS Application



## Success story

Our client is the Municipality Land department of an African country who were maintaining their land transaction manually. The department requires the entire process to be automated and GIS enabled and available to general public for viewing. Various reports and certificates required in various land transaction are needed to be generated by the automated system.

#### **Business Problem:**

Land department was facing challenges in maintaining the land records manually and wanted the entire operations to be automated. Other agencies that were involved in land transactions were to be added as liaison agencies within the process.

## **Technical Challenges:**

- · Complete Business Process Re-Engineering
- Building a