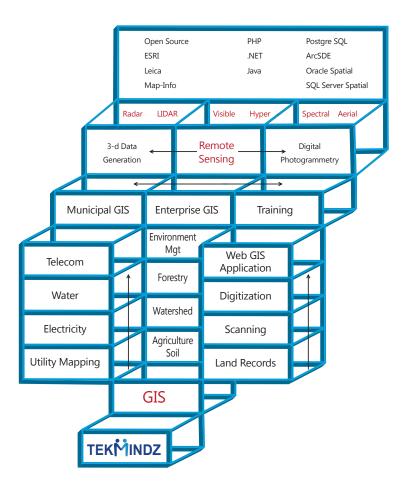

## GIS Services Overview

At the leading edge of geospatial and information technology, TekMindz develops innovative solutions that integrate geographic information with niche business applications.

# Scope of GIS Applications We Develop

The core of our competency lies in our experience of providing Spatial solutions to our clients in wide domain areas.

We integrate knowledge, technology, people, and business with geographic zones to develop innovative and potential services to local as well as global clients.

## Digital Photogrammetry

We offer Ortho-rectification of high resolution satellite and aerial photographs through GCP's, DEM Creation from Stereo Photographs and Aerial Triangulation.

## GIS Services Overview

With the growing demand for 3D Geo-Databases of city urban areas, TekMindz has developed expertise in generating 3 dimensional models of the cities. TekMindz is well experienced in creation of such 3D model of maps either through topographic maps, stereoscopic images and ground survey. TekMindz had been providing a range of photogrammetric mapping services that include ortho-photo editing, digital ortho-production, ortho-photo rectification and ortho-photo mapping in India and across the globe.

# Remote Sensing Services

Our GIS Remote Sensing services include capturing, storing, integrating, manipulating, analyzing, and displaying data related to positions on the Earth's surface.

## **Data Conversion Services**

Our GIS data conversion Services enable data from different sources to be merged into one common format, which allows for its easy access, analysis and utilization.

## Training Services

TekMindz also provides comprehensive GIS training to its clients thus ensuring that various GIS services enabling the client to manage its own processes as required.

# Land Record Management

We provide complete solution right from Scanning, Digitization and Application Development for Land record Management.

# GIS for Municipalities

We provide GIS solution to municipalities for managing their assets, municipal planning, collection of taxes, Decision Support System for taking certain decisions etc.

## 3D Data Creation

We offer 3D model generation through stereo photographs, DEM generation from Stereo and Radar Data.

# GIS Application Development Services

GIS Application Development service is another key area in which TekMindz has the expertise and can provide end-to-end enterprise level software application development services in number of GIS application areas including cadastral and Land Information System, Public Utility System, Forest Management, Eco-System Management and GIS Municipal Solution. Using the best-of-breed technologies from ESRI, MapInfo, Leica and Open Source GIS, TekMindz has been exceeding expectations by offering integrated solutions that meet the quality norms, with exceptional adherence to delivery schedules.